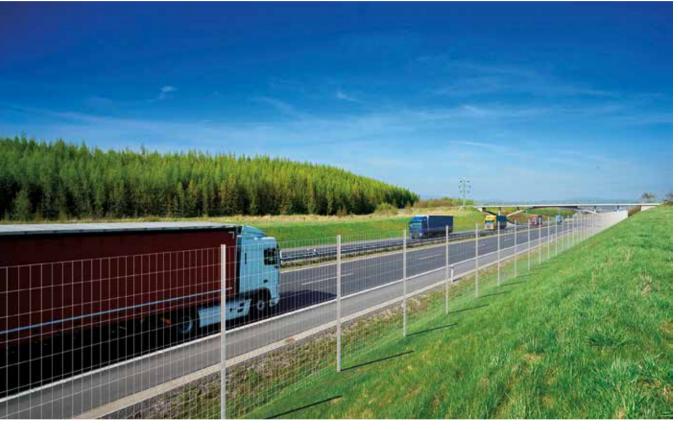

Designed for the securing of roads, highways, railways, golf courses, sports fields, agricultural fields, forests, hunting reserves, parks, but also for small and medium-sized residential applications, Rexipal boasts a fast and simple installation, even without using cement.

Suitable for both short and long distances, it is produced in an 'Agri' version for the agriculture and breeding sector and 'Multi' for all other applications. Thanks to its configuration, it has the ability to adapt to any type of terrain.