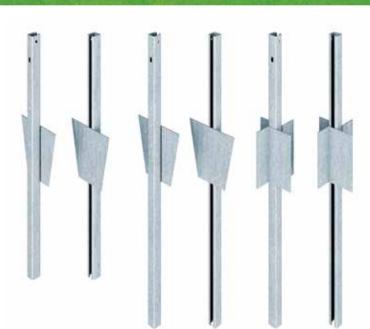

Consisting of a solid multifunctional post and a base for support, this exclusive fence system can be installed without special equipment directly in the ground, where it becomes a single integral body.

## The Rexipal-Multi system

Within the Rexipal System, the suggested post for construction and building business is the "Multi" post, a pre-galvanized and epoxy powder coated post supplied with a wide range of accessories. It can be combined with numerous Cavatorta products to cover a vast range of applications. On Rexipal-Multi the tension wire can pass directly through the post. This system is ideal for classic galvanized and plastic coated fence systems used in the residential, civil, sports and industrial sectors. Using special accessories it is possible to mount rigid panels.

For the latter, the special "L" bases are available on request.

Thanks to the patented rapid antithread coupling, the bases can be joined to the Multi post without the need of screws for fixing.

The system is supplied with specific accessories, called battibase, for manual laying (hammer) or mechanical (electropneumatic hammer and excavator) that allow for perfect installation on any type of terrain.