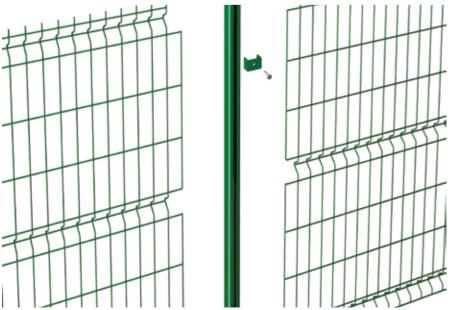

## The Rexipal-Multi system

Within the Rexipal System, the suggested post for construction and building business is the "Multi" post, a pre-galvanized and epoxy powder coated post supplied with a wide range of accessories. It can be combined with numerous Cavatorta products to cover a vast range of applications. On Rexipal-Multi the tension wire can pass directly through the post. This system is ideal for classic galvanized and plastic coated fence systems used in the residential, civil, sports and industrial sectors. Using special accessories it is possible to mount rigid panels.

For the latter, the special "L" bases are available on request.

Thanks to the patented rapid antithread coupling, the bases can be joined to the Multi post without the need of screws for fixing.

The system is supplied with specific accessories, called battibase, for manual laying (hammer) or mechanical (electropneumatic hammer and excavator) that allow for perfect installation on any type of terrain.