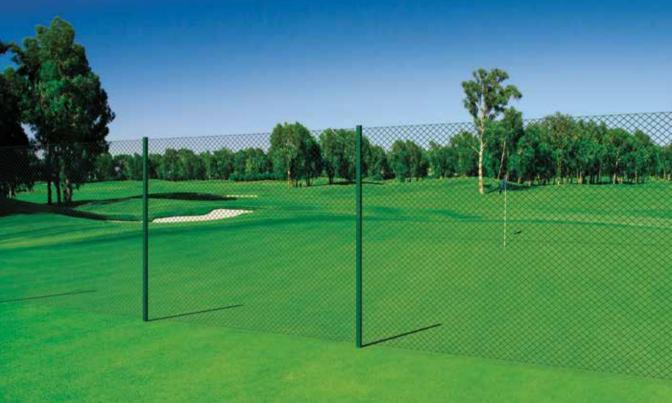

Designed for the securing of roads, highways, railways, golf courses, sports fields, agricultural fields, forests, hunting reserves, parks, but also for small and medium-sized residential applications, Rexipal boasts a fast and simple installation, even without using cement.